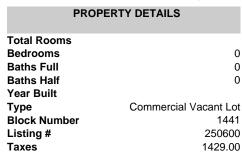

# Price \$119,900.00

| 1103 Rone 47 S.<br>Ro Gaude, NJ | PROPERTY DETAILS                                                                                                          |
|---------------------------------|---------------------------------------------------------------------------------------------------------------------------|
|                                 | Total RoomsBedrooms0Baths Full0Baths Half0Year Built0TypeCommercial Vacant LotBlock Number1441Listing #250600Taxes1429.00 |