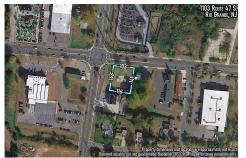

Price \$119,900.00

1103 Route 47, Rio Grande, NJ, 08242

# COMMENTS

Extremely high visibly Town Business Lot. The property is near the Cape May County bike trail, Downtown Rio Grande, Close Proximity to the Wildwoods and Cape May. Town Business zoning allows for a mix of commercial uses and apartments above commercial space....