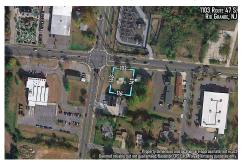

1103 Route 47, Rio Grande, NJ, 08242

Price \$119,900.00
PROPERTY DETAILS

## Total Rooms Bedrooms Baths Full Baths Half Year Built

Type Commercial Vacant Lot Block Number 1441 Listing # 250600 Taxes 1429.00

## COMMENTS

Extremely high visibly Town Business Lot. The property is near the Cape May County bike trail, Downtown Rio Grande, Close Proximity to the Wildwoods and Cape May. Town Business zoning allows for a mix of commercial uses and apartments above commercial space....