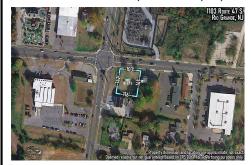

Berger Realty, Inc. 3160 Asbury Avenue Ocean City, NJ 08226 1-877-237-4371/609-399-0076 info@bergerrealty.com

250600

1429.00

1103 Route 47, Rio Grande, NJ, 08242

Price \$119,900.00

# PROPERTY DETAILS Total Rooms Bedrooms 0 Baths Full 0 Baths Half 0 Year Built Type Commercial Vacant Lot Block Number 1441

## **COMMENTS**

Listing #

Taxes

Extremely high visibly Town Business Lot. The property is near the Cape May County bike trail, Downtown Rio Grande, Close Proximity to the Wildwoods and Cape May. Town Business zoning allows for a mix of commercial uses and apartments above commercial space....