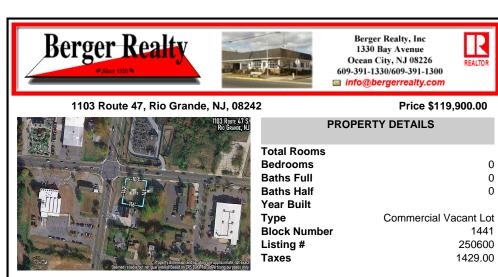

## 1103 Route 47, Rio Grande, NJ, 08242

# Price \$119,900.00

0

0

0

Vacant Lot

1441

250600

1429.00

| 1103 Rome 47 St<br>Rob Graves, NJ | PROPERTY DETAILS                                                                                                           |
|-----------------------------------|----------------------------------------------------------------------------------------------------------------------------|
|                                   | Total Rooms<br>Bedrooms<br>Baths Full<br>Baths Half<br>Year Built<br>Type Commercial<br>Block Number<br>Listing #<br>Taxes |