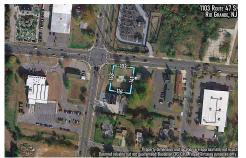

Price \$119,900.00

1103 Route 47, Rio Grande, NJ, 08242

## COMMENTS

Extremely high visibly Town Business Lot. The property is near the Cape May County bike trail, Downtown Rio Grande, Close Proximity to the Wildwoods and Cape May. Town Business zoning allows for a mix of commercial uses and apartments above commercial space....