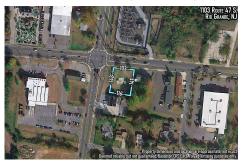

0

1103 Route 47, Rio Grande, NJ, 08242

Price \$119,900.00
PROPERTY DETAILS

# COMMENTS

Extremely high visibly Town Business Lot. The property is near the Cape May County bike trail, Downtown Rio Grande, Close Proximity to the Wildwoods and Cape May. Town Business zoning allows for a mix of commercial uses and apartments above commercial space....