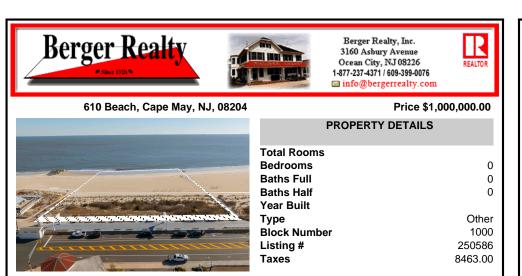

## COMMENTS

Rare opportunity to own 8.17 acres of prime beach property in Cape May! Nestled between city lots, this expansive parcel offers an unparalleled location along the iconic shoreline. A unique offering, this property is subject to provisions contained in an easement recorded with the deed. The seller makes no representations regarding permitted uses, and buyers are encourage...