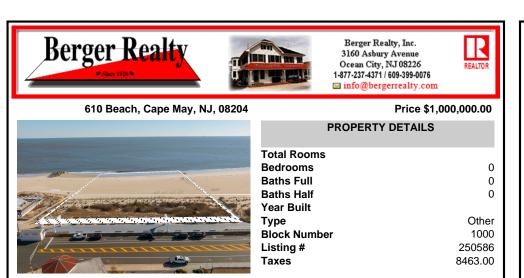

## COMMENTS

Rare opportunity to own 8.17 acres of prime beach property in Cape May! Nestled between city lots, this expansive parcel offers an unparalleled location along the iconic shoreline. A unique offering, this property is subject to provisions contained in an easement recorded with the deed. The seller makes no representations regarding permitted uses, and buyers are encourage...

## COMMENTS

Taxes

Rare opportunity to own 8.17 acres of prime beach property in Cape May! Nestled between city lots, this expansive parcel offers an unparalleled location along the iconic shoreline. A unique offering, this property is subject to provisions contained in an easement recorded with the deed. The seller makes no representations regarding permitted uses, and buyers are encourage...