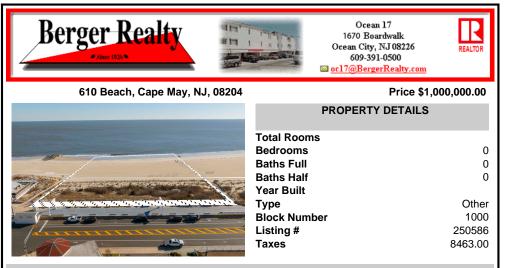

## COMMENTS

Rare opportunity to own 8.17 acres of prime beach property in Cape May! Nestled between city lots, this expansive parcel offers an unparalleled location along the iconic shoreline. A unique offering, this property is subject to provisions contained in an easement recorded with the deed. The seller makes no representations regarding permitted uses, and buyers are encourage ...