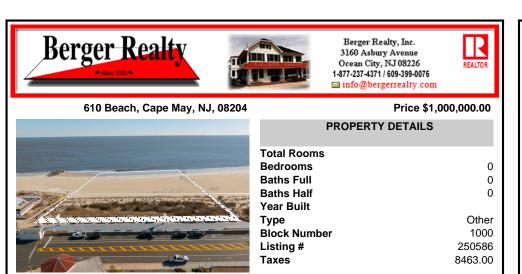

## COMMENTS

Rare opportunity to own 8.17 acres of prime beach property in Cape May! Nestled between city lots, this expansive parcel offers an unparalleled location along the iconic shoreline. A unique offering, this property is subject to provisions contained in an easement recorded with the deed. The seller makes no representations regarding permitted uses, and buyers are encourage ...

## COMMENTS

Taxes

Rare opportunity to own 8.17 acres of prime beach property in Cape May! Nestled between city lots, this expansive parcel offers an unparalleled location along the iconic shoreline. A unique offering, this property is subject to provisions contained in an easement recorded with the deed. The seller makes no representations regarding permitted uses, and buyers are encourage...