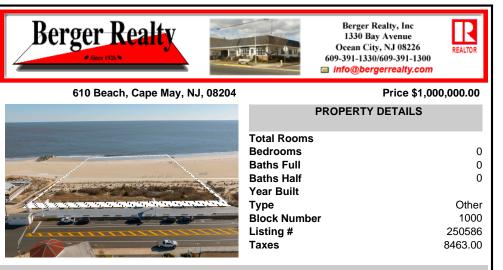

# COMMENTS

Rare opportunity to own 8.17 acres of prime beach property in Cape May! Nestled between city lots, this expansive parcel offers an unparalleled location along the iconic shoreline. A unique offering, this property is subject to provisions contained in an easement recorded with the deed. The seller makes no representations regarding permitted uses, and buyers are encourage ...

## COMMENTS

Rare opportunity to own 8.17 acres of prime beach property in Cape May! Nestled between city lots, this expansive parcel offers an unparalleled location along the iconic shoreline. A unique offering, this property is subject to provisions contained in an easement recorded with the deed. The seller makes no representations regarding permitted uses, and buyers are encourage...