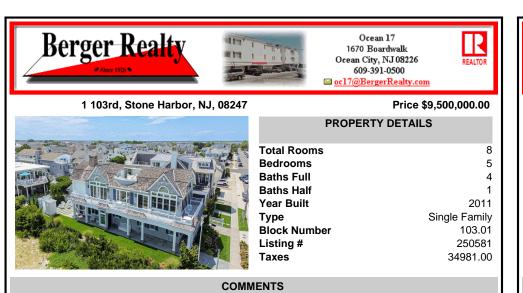

Meticulously designed, constructed and decorated, this beach front home is a harmonious mix of practicality and coastal flair. Sitting directly at the foot of the 103rd Street beach, this New England style home offers 5 bedrooms & 4 full baths and 1 powder room, breathtaking ocean views and is overflowing with luxurious living. NOTE: This beach front lot sits out approxima...