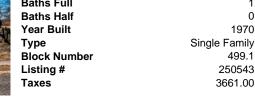

|              | DETAILO       |
|--------------|---------------|
| Total Rooms  | 9             |
| Bedrooms     | 4             |
| Baths Full   | 1             |
| Baths Half   | 0             |
| Year Built   | 1970          |
| Туре         | Single Family |
| Block Number | 499.1         |
| Listing #    | 250543        |
| Taxes        | 3661.00       |
|              |               |