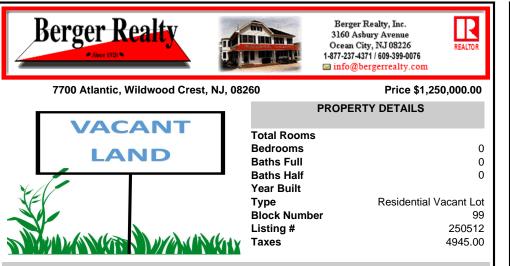

# COMMENTS

Beautiful location for a 3000 square foot home with 5 bedrooms, 5 1/2 baths, Den, Elevator, Pool, with an Ocean View just one Block to the Beach! 7700 is the Corner lot. Lot is Larger than most on the Crest, so the Possibilities are endless regarding style and concept. Approvals in place, Soil Engineering Compete. Imagine the Possibilities!!...