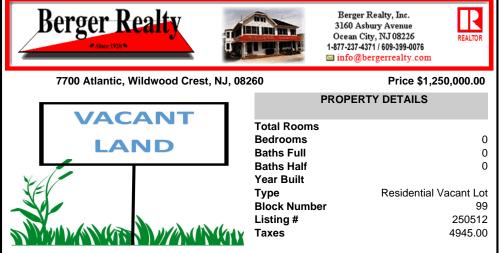

### COMMENTS

Beautiful location for a 3000 square foot home with 5 bedrooms, 5 1/2 baths, Den, Elevator, Pool, with an Ocean View just one Block to the Beach! 7700 is the Corner lot. Lot is Larger than most on the Crest, so the Possibilities are endless regarding style and concept. Approvals in place, Soil Engineering Compete. Imagine the Possibilities!!...