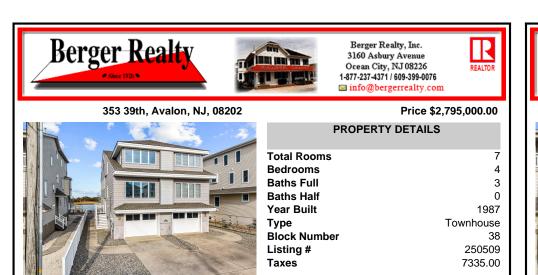

## COMMENTS

Situated on a protected, slow & no-wake basin, this bayfront townhome offers unobstructed water and wetlands views from both inside and out. The split-level design provides exceptional privacy across four spacious bedrooms and three full bathrooms. The first floor includes two large bedrooms, one of which is bayside with direct access to a back deck overlooking the water....

## COMMENTS

Taxes

7335.00

Situated on a protected, slow & no-wake basin, this bayfront townhome offers unobstructed water and wetlands views from both inside and out. The split-level design provides exceptional privacy across four spacious bedrooms and three full bathrooms. The first floor includes two large bedrooms, one of which is bayside with direct access to a back deck overlooking the water....