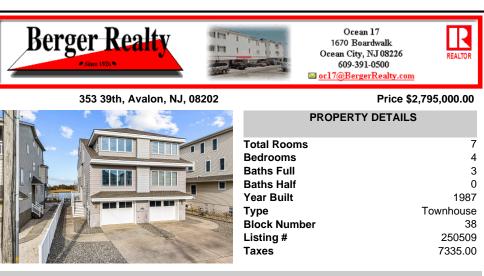

COMMENTS

Situated on a protected, slow & no-wake basin, this bayfront townhome offers unobstructed water and wetlands views from both inside and out. The split-level design provides exceptional privacy across four spacious bedrooms and three full bathrooms. The first floor includes two large bedrooms, one of which is bayside with direct access to a back deck overlooking the water ....