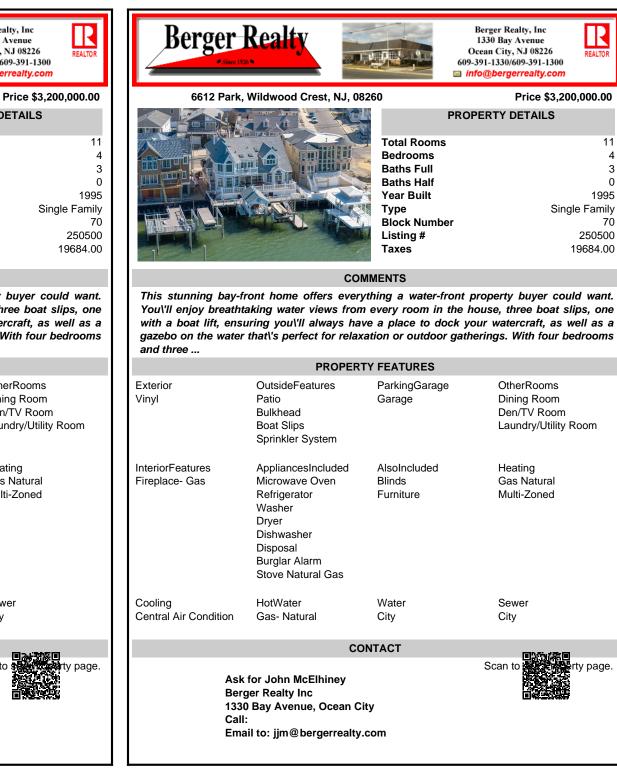

6612 Park, Wildwood Crest, NJ, 08260

| •                |               |  |  |
|------------------|---------------|--|--|
| PROPERTY DETAILS |               |  |  |
| Total Rooms      | 11            |  |  |
| Bedrooms         | 4             |  |  |
| Baths Full       | 3             |  |  |
| Baths Half       | 0             |  |  |
| Year Built       | 1995          |  |  |
| Туре             | Single Family |  |  |
| Block Number     | 70            |  |  |
| Listing #        | 250500        |  |  |
| Taxes            | 19684.00      |  |  |
|                  |               |  |  |

## COMMENTS

This stunning bay-front home offers everything a water-front property buyer could want. You/'ll enjoy breathtaking water views from every room in the house, three boat slips, one with a boat lift, ensuring you/II always have a place to dock your watercraft, as well as a gazebo on the water that\'s perfect for relaxation or outdoor gatherings. With four bedrooms and three ...