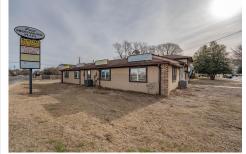

# **COMMENTS**

Exceptional commercial property in a prime location! Situated on a highly visible corner lot with over 36,000+- cars passing daily, this property offers approximately 3,500 sq. ft. of flexible space in the heart of Somers Point\'s General Business (GB) zone. The ground floor features an open layout that can be divided into separate offices, with two entrances, plus a rear...

# COMMENTS

Exceptional commercial property in a prime location! Situated on a highly visible corner lot with over 36,000+- cars passing daily, this property offers approximately 3,500 sq. ft. of flexible space in the heart of Somers Point\'s General Business (GB) zone. The ground floor features an open layout that can be divided into separate offices, with two entrances, plus a rear...