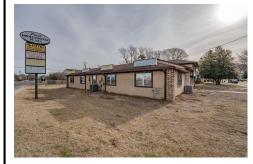

# **COMMENTS**

Exceptional commercial property in a prime location! Situated on a highly visible corner lot with over 36,000+- cars passing daily, this property offers approximately 3,500 sq. ft. of flexible space in the heart of Somers Point\'s General Business (GB) zone. The ground floor features an open layout that can be divided into separate offices, with two entrances, plus a rear...

# COMMENTS

Exceptional commercial property in a prime location! Situated on a highly visible corner lot with over 36,000+- cars passing daily, this property offers approximately 3,500 sq. ft. of flexible space in the heart of Somers Point\'s General Business (GB) zone. The ground floor features an open layout that can be divided into separate offices, with two entrances, plus a rear...