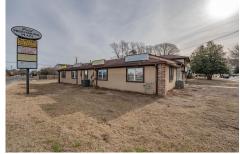

## **COMMENTS**

Exceptional commercial property in a prime location! Situated on a highly visible corner lot with over 36,000+- cars passing daily, this property offers approximately 3,500 sq. ft. of flexible space in the heart of Somers Point\'s General Business (GB) zone. The ground floor features an open layout that can be divided into separate offices, with two entrances, plus a rear...

## COMMENTS

Exceptional commercial property in a prime location! Situated on a highly visible corner lot with over 36,000+- cars passing daily, this property offers approximately 3,500 sq. ft. of flexible space in the heart of Somers Point\'s General Business (GB) zone. The ground floor features an open layout that can be divided into separate offices, with two entrances, plus a rear...