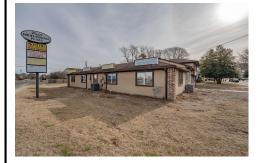

## **COMMENTS**

Exceptional commercial property in a prime location! Situated on a highly visible corner lot with over 36,000+- cars passing daily, this property offers approximately 3,500 sq. ft. of flexible space in the heart of Somers Point\'s General Business (GB) zone. The ground floor features an open layout that can be divided into separate offices, with two entrances, plus a rear...

## COMMENTS

Exceptional commercial property in a prime location! Situated on a highly visible corner lot with over 36,000+- cars passing daily, this property offers approximately 3,500 sq. ft. of flexible space in the heart of Somers Point\'s General Business (GB) zone. The ground floor features an open layout that can be divided into separate offices, with two entrances, plus a rear...