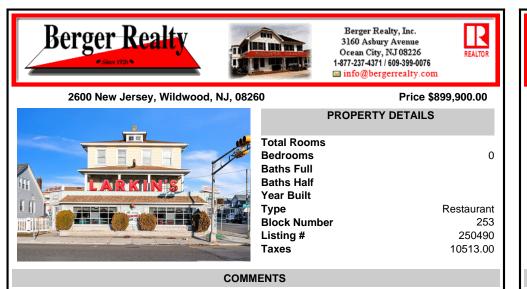

Iconic 75-Year-Old Landmark Restaurant with Income Potential Now Available. Step back in time with this beloved local breakfast and lunch institution, serving up classic comfort food for seven decades! This timeless, kitschy gem is a true throwback and bursting with charm—from the retro counter stools to the cozy booths where generations have gathered. Beyond the wide-op...