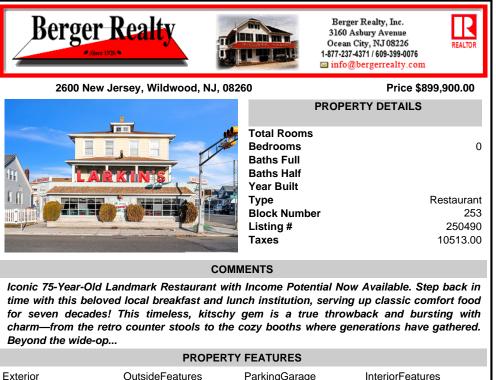

Iconic 75-Year-Old Landmark Restaurant with Income Potential Now Available. Step back in time with this beloved local breakfast and lunch institution, serving up classic comfort food for seven decades! This timeless, kitschy gem is a true throwback and bursting with charm—from the retro counter stools to the cozy booths where generations have gathered. Beyond the wide-op...