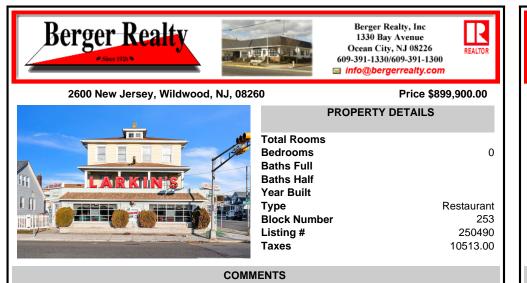

Iconic 75-Year-Old Landmark Restaurant with Income Potential Now Available. Step back in time with this beloved local breakfast and lunch institution, serving up classic comfort food for seven decades! This timeless, kitschy gem is a true throwback and bursting with charm—from the retro counter stools to the cozy booths where generations have gathered. Beyond the wide-op...