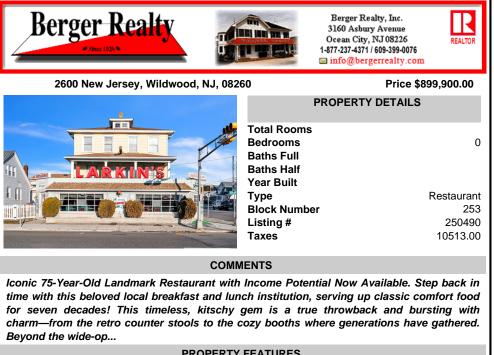

Iconic 75-Year-Old Landmark Restaurant with Income Potential Now Available. Step back in time with this beloved local breakfast and lunch institution, serving up classic comfort food for seven decades! This timeless, kitschy gem is a true throwback and bursting with charm-from the retro counter stools to the cozy booths where generations have gathered. Beyond the wide-op ...