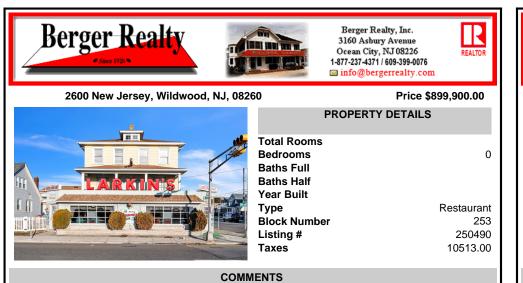

Iconic 75-Year-Old Landmark Restaurant with Income Potential Now Available. Step back in time with this beloved local breakfast and lunch institution, serving up classic comfort food for seven decades! This timeless, kitschy gem is a true throwback and bursting with charm-from the retro counter stools to the cozy booths where generations have gathered. Beyond the wide-op ...