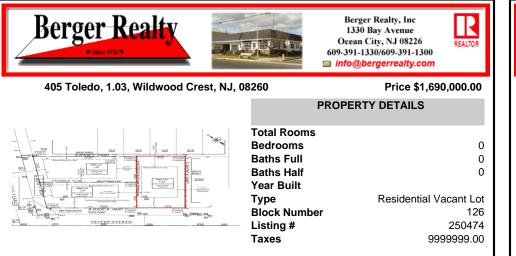

## COMMENTS

Premier Beach Block opportunity in the desirable \"South End\" of Wildwood Crest! Currently the Ala Kai II Motel, this property can accommodate 3 single family homes each sitting on larger sized lots, pending a subdivision approval. Proposed lot size of this lot will be (lot 1.03) 55x90. This beach block property will have tremendous water views, be a short stroll to the b...