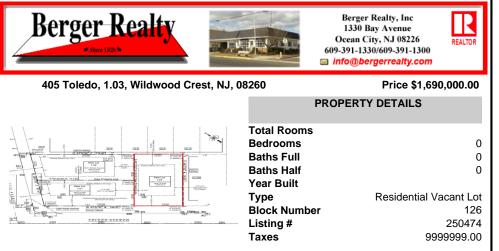

## COMMENTS

Premier Beach Block opportunity in the desirable \"South End\" of Wildwood Crest! Currently the Ala Kai II Motel, this property can accommodate 3 single family homes each sitting on larger sized lots, pending a subdivision approval. Proposed lot size of this lot will be (lot 1.03) 55x90. This beach block property will have tremendous water views, be a short stroll to the b...