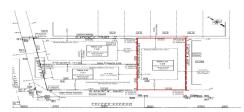

# **COMMENTS**

Listing #

**Taxes** 

Premier Beach Block opportunity in the desirable \"South End\" of Wildwood Crest! Currently the Ala Kai II Motel, this property can accommodate 3 single family homes each sitting on larger sized lots, pending a subdivision approval. Proposed lot size of this lot will be (lot 1.03) 55x90. This beach block property will have tremendous water views, be a short stroll to the b...

# COMMENTS

Premier Beach Block opportunity in the desirable \"South End\" of Wildwood Crest! Currently the Ala Kai II Motel, this property can accommodate 3 single family homes each sitting on larger sized lots, pending a subdivision approval. Proposed lot size of this lot will be (lot 1.03) 55x90. This beach block property will have tremendous water views, be a short stroll to the b...