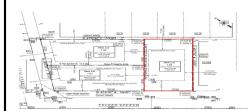

# **COMMENTS**

**Taxes** 

Premier Beach Block opportunity in the desirable \"South End\" of Wildwood Crest! Currently the Ala Kai II Motel, this property can accommodate 3 single family homes each sitting on larger sized lots, pending a subdivision approval. Proposed lot size of this lot will be (lot 1.03) 55x90. This beach block property will have tremendous water views, be a short stroll to the b...

# COMMENTS

Premier Beach Block opportunity in the desirable \"South End\" of Wildwood Crest! Currently the Ala Kai II Motel, this property can accommodate 3 single family homes each sitting on larger sized lots, pending a subdivision approval. Proposed lot size of this lot will be (lot 1.03) 55x90. This beach block property will have tremendous water views, be a short stroll to the b...