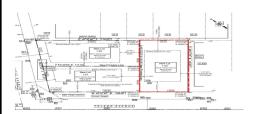

# **COMMENTS**

**Taxes** 

Premier Beach Block opportunity in the desirable \"South End\" of Wildwood Crest! Currently the Ala Kai II Motel, this property can accommodate 3 single family homes each sitting on larger sized lots, pending a subdivision approval. Proposed lot size of this lot will be (lot 1.03) 55x90. This beach block property will have tremendous water views, be a short stroll to the b...

# COMMENTS

Premier Beach Block opportunity in the desirable \"South End\" of Wildwood Crest! Currently the Ala Kai II Motel, this property can accommodate 3 single family homes each sitting on larger sized lots, pending a subdivision approval. Proposed lot size of this lot will be (lot 1.03) 55x90. This beach block property will have tremendous water views, be a short stroll to the b...