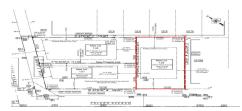

## **COMMENTS**

**Taxes** 

Premier Beach Block opportunity in the desirable \"South End\" of Wildwood Crest! Currently the Ala Kai II Motel, this property can accommodate 3 single family homes each sitting on larger sized lots, pending a subdivision approval. Proposed lot size of this lot will be (lot 1.03) 55x90. This beach block property will have tremendous water views, be a short stroll to the b...

## COMMENTS

Premier Beach Block opportunity in the desirable \"South End\" of Wildwood Crest! Currently the Ala Kai II Motel, this property can accommodate 3 single family homes each sitting on larger sized lots, pending a subdivision approval. Proposed lot size of this lot will be (lot 1.03) 55x90. This beach block property will have tremendous water views, be a short stroll to the b...