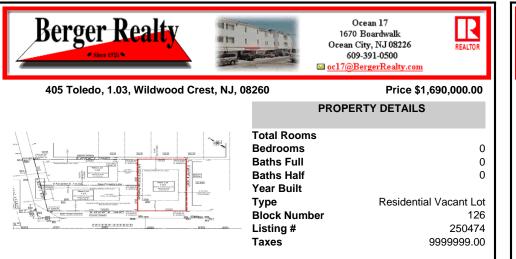

## COMMENTS

Premier Beach Block opportunity in the desirable \"South End\" of Wildwood Crest! Currently the Ala Kai II Motel, this property can accommodate 3 single family homes each sitting on larger sized lots, pending a subdivision approval. Proposed lot size of this lot will be (lot 1.03) 55x90. This beach block property will have tremendous water views, be a short stroll to the b...