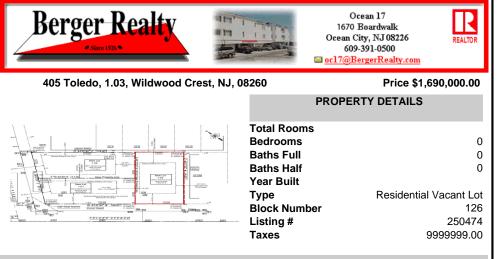

## COMMENTS

Premier Beach Block opportunity in the desirable \"South End\" of Wildwood Crest! Currently the Ala Kai II Motel, this property can accommodate 3 single family homes each sitting on larger sized lots, pending a subdivision approval. Proposed lot size of this lot will be (lot 1.03) 55x90. This beach block property will have tremendous water views, be a short stroll to the b...