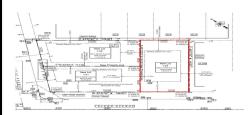

## **COMMENTS**

**Taxes** 

Premier Beach Block opportunity in the desirable \"South End\" of Wildwood Crest! Currently the Ala Kai II Motel, this property can accommodate 3 single family homes each sitting on larger sized lots, pending a subdivision approval. Proposed lot size of this lot will be (lot 1.03) 55x90. This beach block property will have tremendous water views, be a short stroll to the

## COMMENTS

Premier Beach Block opportunity in the desirable \"South End\" of Wildwood Crest! Currently the Ala Kai II Motel, this property can accommodate 3 single family homes each sitting on larger sized lots, pending a subdivision approval. Proposed lot size of this lot will be (lot 1.03) 55x90. This beach block property will have tremendous water views, be a short stroll to the b...