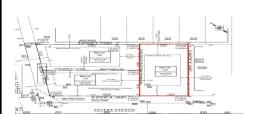

## **COMMENTS**

**Taxes** 

Premier Beach Block opportunity in the desirable \"South End\" of Wildwood Crest! Currently the Ala Kai II Motel, this property can accommodate 3 single family homes each sitting on larger sized lots, pending a subdivision approval. Proposed lot size of this lot will be (lot 1.03) 55x90. This beach block property will have tremendous water views, be a short stroll to the

## COMMENTS

Premier Beach Block opportunity in the desirable \"South End\" of Wildwood Crest! Currently the Ala Kai II Motel, this property can accommodate 3 single family homes each sitting on larger sized lots, pending a subdivision approval. Proposed lot size of this lot will be (lot 1.03) 55x90. This beach block property will have tremendous water views, be a short stroll to the b...