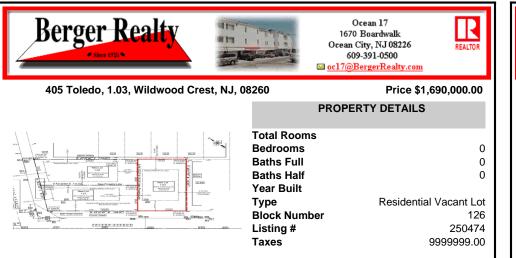

### COMMENTS

Premier Beach Block opportunity in the desirable \"South End\" of Wildwood Crest! Currently the Ala Kai II Motel, this property can accommodate 3 single family homes each sitting on larger sized lots, pending a subdivision approval. Proposed lot size of this lot will be (lot 1.03) 55x90. This beach block property will have tremendous water views, be a short stroll to the b...

## COMMENTS

Premier Beach Block opportunity in the desirable \"South End\" of Wildwood Crest! Currently the Ala Kai II Motel, this property can accommodate 3 single family homes each sitting on larger sized lots, pending a subdivision approval. Proposed lot size of this lot will be (lot 1.03) 55x90. This beach block property will have tremendous water views, be a short stroll to the b...