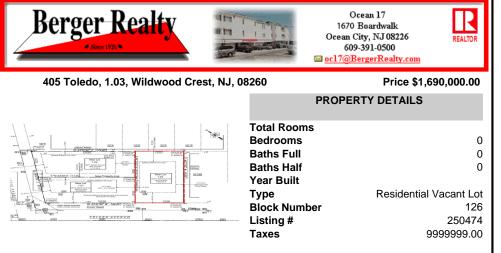

### COMMENTS

Premier Beach Block opportunity in the desirable \"South End\" of Wildwood Crest! Currently the Ala Kai II Motel, this property can accommodate 3 single family homes each sitting on larger sized lots, pending a subdivision approval. Proposed lot size of this lot will be (lot 1.03) 55x90. This beach block property will have tremendous water views, be a short stroll to the b...

## COMMENTS

Premier Beach Block opportunity in the desirable \"South End\" of Wildwood Crest! Currently the Ala Kai II Motel, this property can accommodate 3 single family homes each sitting on larger sized lots, pending a subdivision approval. Proposed lot size of this lot will be (lot 1.03) 55x90. This beach block property will have tremendous water views, be a short stroll to the b...