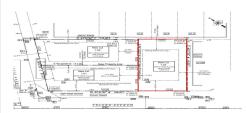

## **COMMENTS**

**Taxes** 

Premier Beach Block opportunity in the desirable \"South End\" of Wildwood Crest! Currently the Ala Kai II Motel, this property can accommodate 3 single family homes each sitting on larger sized lots, pending a subdivision approval. Proposed lot size of this lot will be (lot 1.03) 55x90. This beach block property will have tremendous water views, be a short stroll to the b...

## COMMENTS

Premier Beach Block opportunity in the desirable \"South End\" of Wildwood Crest! Currently the Ala Kai II Motel, this property can accommodate 3 single family homes each sitting on larger sized lots, pending a subdivision approval. Proposed lot size of this lot will be (lot 1.03) 55x90. This beach block property will have tremendous water views, be a short stroll to the b...