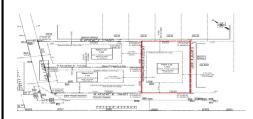

## **COMMENTS**

**Taxes** 

Premier Beach Block opportunity in the desirable \"South End\" of Wildwood Crest! Currently the Ala Kai II Motel, this property can accommodate 3 single family homes each sitting on larger sized lots, pending a subdivision approval. Proposed lot size of this lot will be (lot 1.03) 55x90. This beach block property will have tremendous water views, be a short stroll to the b...

## COMMENTS

Premier Beach Block opportunity in the desirable \"South End\" of Wildwood Crest! Currently the Ala Kai II Motel, this property can accommodate 3 single family homes each sitting on larger sized lots, pending a subdivision approval. Proposed lot size of this lot will be (lot 1.03) 55x90. This beach block property will have tremendous water views, be a short stroll to the b...