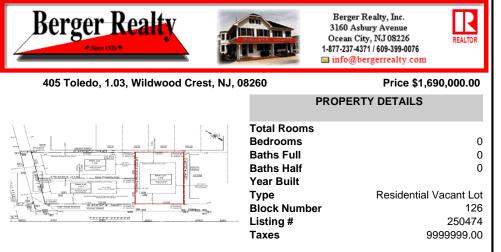

## COMMENTS

Premier Beach Block opportunity in the desirable \"South End\" of Wildwood Crest! Currently the Ala Kai II Motel, this property can accommodate 3 single family homes each sitting on larger sized lots, pending a subdivision approval. Proposed lot size of this lot will be (lot 1.03) 55x90. This beach block property will have tremendous water views, be a short stroll to the b...