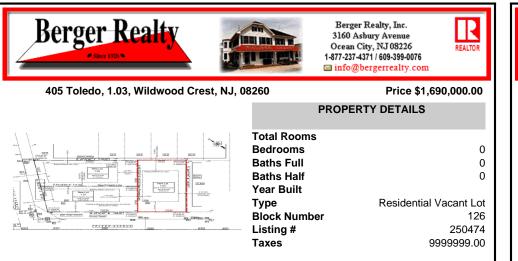

## COMMENTS

Premier Beach Block opportunity in the desirable \"South End\" of Wildwood Crest! Currently the Ala Kai II Motel, this property can accommodate 3 single family homes each sitting on larger sized lots, pending a subdivision approval. Proposed lot size of this lot will be (lot 1.03) 55x90. This beach block property will have tremendous water views, be a short stroll to the b...