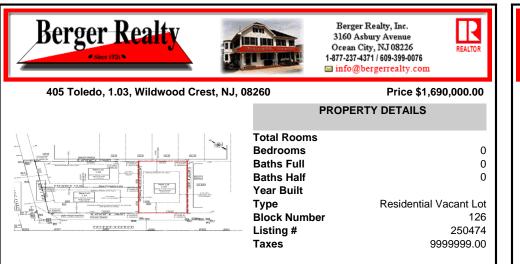

## COMMENTS

Premier Beach Block opportunity in the desirable \"South End\" of Wildwood Crest! Currently the Ala Kai II Motel, this property can accommodate 3 single family homes each sitting on larger sized lots, pending a subdivision approval. Proposed lot size of this lot will be (lot 1.03) 55x90. This beach block property will have tremendous water views, be a short stroll to the b...