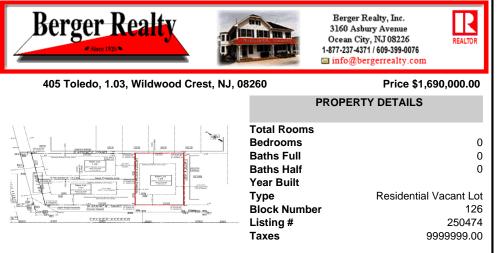

## COMMENTS

Premier Beach Block opportunity in the desirable \"South End\" of Wildwood Crest! Currently the Ala Kai II Motel, this property can accommodate 3 single family homes each sitting on larger sized lots, pending a subdivision approval. Proposed lot size of this lot will be (lot 1.03) 55x90. This beach block property will have tremendous water views, be a short stroll to the b...