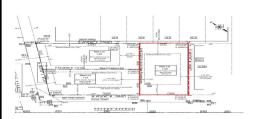

## **COMMENTS**

Premier Beach Block opportunity in the desirable \"South End\" of Wildwood Crest! Currently the Ala Kai II Motel, this property can accommodate 3 single family homes each sitting on larger sized lots, pending a subdivision approval. Proposed lot size of this lot will be (lot 1.03) 55x90. This beach block property will have tremendous water views, be a short stroll to the b...

## COMMENTS

Premier Beach Block opportunity in the desirable \"South End\" of Wildwood Crest! Currently the Ala Kai II Motel, this property can accommodate 3 single family homes each sitting on larger sized lots, pending a subdivision approval. Proposed lot size of this lot will be (lot 1.03) 55x90. This beach block property will have tremendous water views, be a short stroll to the b...