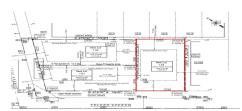

## **COMMENTS**

Premier Beach Block opportunity in the desirable \"South End\" of Wildwood Crest! Currently the Ala Kai II Motel, this property can accommodate 3 single family homes each sitting on larger sized lots, pending a subdivision approval. Proposed lot size of this lot will be (lot 1.03) 55x90. This beach block property will have tremendous water views, be a short stroll to the b...

## COMMENTS

Premier Beach Block opportunity in the desirable \"South End\" of Wildwood Crest! Currently the Ala Kai II Motel, this property can accommodate 3 single family homes each sitting on larger sized lots, pending a subdivision approval. Proposed lot size of this lot will be (lot 1.03) 55x90. This beach block property will have tremendous water views, be a short stroll to the b...