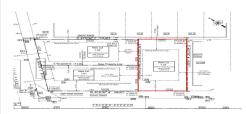

## **COMMENTS**

Premier Beach Block opportunity in the desirable \"South End\" of Wildwood Crest! Currently the Ala Kai II Motel, this property can accommodate 3 single family homes each sitting on larger sized lots, pending a subdivision approval. Proposed lot size of this lot will be (lot 1.03) 55x90. This beach block property will have tremendous water views, be a short stroll to the

## COMMENTS

Premier Beach Block opportunity in the desirable \"South End\" of Wildwood Crest! Currently the Ala Kai II Motel, this property can accommodate 3 single family homes each sitting on larger sized lots, pending a subdivision approval. Proposed lot size of this lot will be (lot 1.03) 55x90. This beach block property will have tremendous water views, be a short stroll to the b...