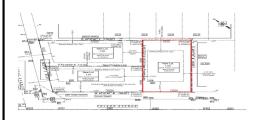

## **COMMENTS**

Premier Beach Block opportunity in the desirable \"South End\" of Wildwood Crest! Currently the Ala Kai II Motel, this property can accommodate 3 single family homes each sitting on larger sized lots, pending a subdivision approval. Proposed lot size of this lot will be (lot 1.03) 55x90. This beach block property will have tremendous water views, be a short stroll to the

## COMMENTS

Premier Beach Block opportunity in the desirable \"South End\" of Wildwood Crest! Currently the Ala Kai II Motel, this property can accommodate 3 single family homes each sitting on larger sized lots, pending a subdivision approval. Proposed lot size of this lot will be (lot 1.03) 55x90. This beach block property will have tremendous water views, be a short stroll to the b...