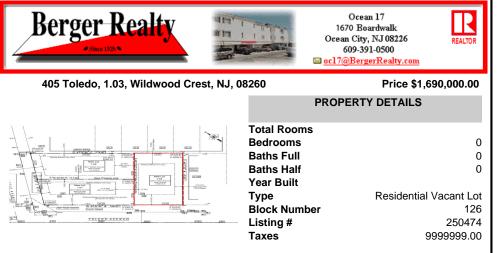

## COMMENTS

Premier Beach Block opportunity in the desirable \"South End\" of Wildwood Crest! Currently the Ala Kai II Motel, this property can accommodate 3 single family homes each sitting on larger sized lots, pending a subdivision approval. Proposed lot size of this lot will be (lot 1.03) 55x90. This beach block property will have tremendous water views, be a short stroll to the b...