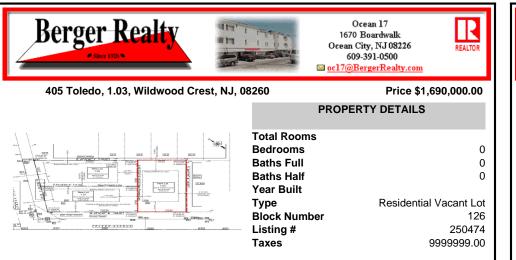

## COMMENTS

Premier Beach Block opportunity in the desirable \"South End\" of Wildwood Crest! Currently the Ala Kai II Motel, this property can accommodate 3 single family homes each sitting on larger sized lots, pending a subdivision approval. Proposed lot size of this lot will be (lot 1.03) 55x90. This beach block property will have tremendous water views, be a short stroll to the b...