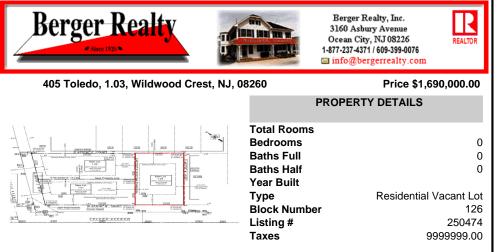

## COMMENTS

Premier Beach Block opportunity in the desirable \"South End\" of Wildwood Crest! Currently the Ala Kai II Motel, this property can accommodate 3 single family homes each sitting on larger sized lots, pending a subdivision approval. Proposed lot size of this lot will be (lot 1.03) 55x90. This beach block property will have tremendous water views, be a short stroll to the b...