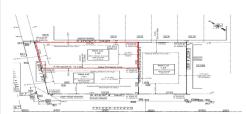

## **COMMENTS**

Unique opportunity on a popular beach block in Wildwood Crest! Currently the Ala Kai II Motel, this property can accommodate 3 single family homes each sitting on larger sized lots, pending a subdivision approval. Proposed lot size of this lot will be (lot 1.02) 45x111. This property can have water views, be a short stroll to the beach entrance, and room for a pool. Sale ...

## COMMENTS

Unique opportunity on a popular beach block in Wildwood Crest! Currently the Ala Kai II Motel, this property can accommodate 3 single family homes each sitting on larger sized lots, pending a subdivision approval. Proposed lot size of this lot will be (lot 1.02) 45x111. This property can have water views, be a short stroll to the beach entrance, and room for a pool. Sale ...