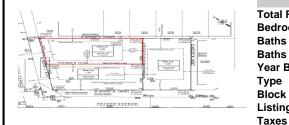

## **COMMENTS**

Unique opportunity on a popular beach block in Wildwood Crest! Currently the Ala Kai II Motel, this property can accommodate 3 single family homes each sitting on larger sized lots, pending a subdivision approval. Proposed lot size of this lot will be (lot 1.02) 45x111. This property can have water views, be a short stroll to the beach entrance, and room for a pool. Sale ...

## COMMENTS

Unique opportunity on a popular beach block in Wildwood Crest! Currently the Ala Kai II Motel, this property can accommodate 3 single family homes each sitting on larger sized lots, pending a subdivision approval. Proposed lot size of this lot will be (lot 1.02) 45x111. This property can have water views, be a short stroll to the beach entrance, and room for a pool. Sale ...