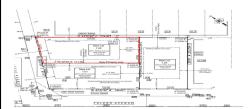

## COMMENTS

Unique opportunity on a popular beach block in Wildwood Crest! Currently the Ala Kai II Motel, this property can accommodate 3 single family homes each sitting on larger sized lots, pending a subdivision approval. Proposed lot size of this lot will be (lot 1.02) 45x111. This property can have water views, be a short stroll to the beach entrance, and room for a pool. Sale ...

### **PROPERTY FEATURES**