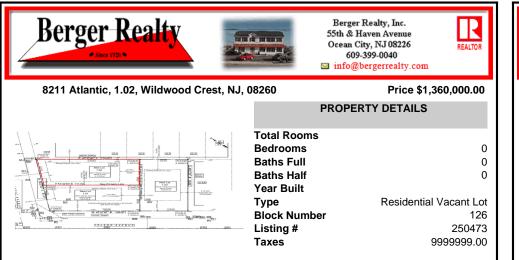

## COMMENTS

Unique opportunity on a popular beach block in Wildwood Crest! Currently the Ala Kai II Motel, this property can accommodate 3 single family homes each sitting on larger sized lots, pending a subdivision approval. Proposed lot size of this lot will be (lot 1.02) 45x111. This property can have water views, be a short stroll to the beach entrance, and room for a pool. Sale ...