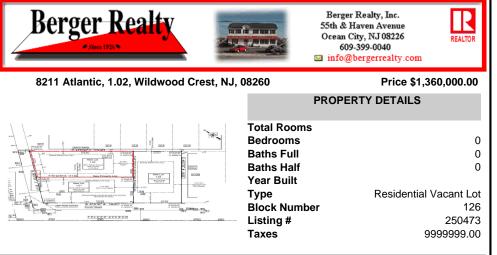

## COMMENTS

Unique opportunity on a popular beach block in Wildwood Crest! Currently the Ala Kai II Motel, this property can accommodate 3 single family homes each sitting on larger sized lots, pending a subdivision approval. Proposed lot size of this lot will be (lot 1.02) 45x111. This property can have water views, be a short stroll to the beach entrance, and room for a pool. Sale ...