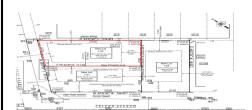

### **COMMENTS**

Unique opportunity on a popular beach block in Wildwood Crest! Currently the Ala Kai II Motel, this property can accommodate 3 single family homes each sitting on larger sized lots, pending a subdivision approval. Proposed lot size of this lot will be (lot 1.02) 45x111. This property can have water views, be a short stroll to the beach entrance, and room for a pool. Sale ...

### COMMENTS

Unique opportunity on a popular beach block in Wildwood Crest! Currently the Ala Kai II Motel, this property can accommodate 3 single family homes each sitting on larger sized lots, pending a subdivision approval. Proposed lot size of this lot will be (lot 1.02) 45x111. This property can have water views, be a short stroll to the beach entrance, and room for a pool. Sale ...