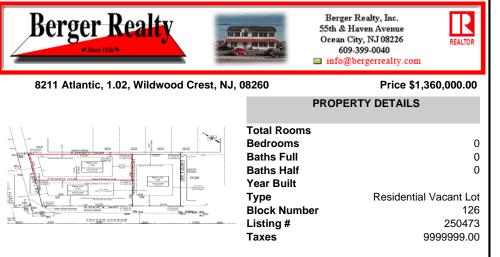

## COMMENTS

Unique opportunity on a popular beach block in Wildwood Crest! Currently the Ala Kai II Motel, this property can accommodate 3 single family homes each sitting on larger sized lots, pending a subdivision approval. Proposed lot size of this lot will be (lot 1.02) 45x111. This property can have water views, be a short stroll to the beach entrance, and room for a pool. Sale ...