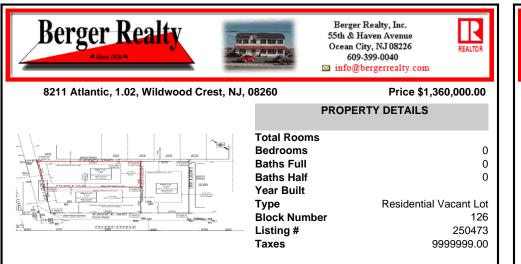

## COMMENTS

Unique opportunity on a popular beach block in Wildwood Crest! Currently the Ala Kai II Motel, this property can accommodate 3 single family homes each sitting on larger sized lots, pending a subdivision approval. Proposed lot size of this lot will be (lot 1.02) 45x111. This property can have water views, be a short stroll to the beach entrance, and room for a pool. Sale ...