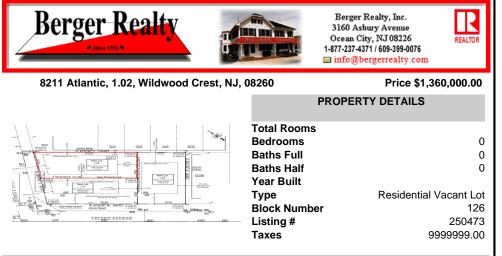

## COMMENTS

Unique opportunity on a popular beach block in Wildwood Crest! Currently the Ala Kai II Motel, this property can accommodate 3 single family homes each sitting on larger sized lots, pending a subdivision approval. Proposed lot size of this lot will be (lot 1.02) 45x111. This property can have water views, be a short stroll to the beach entrance, and room for a pool. Sale ...