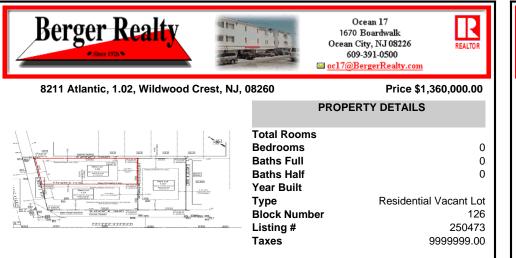

## COMMENTS

Unique opportunity on a popular beach block in Wildwood Crest! Currently the Ala Kai II Motel, this property can accommodate 3 single family homes each sitting on larger sized lots, pending a subdivision approval. Proposed lot size of this lot will be (lot 1.02) 45x111. This property can have water views, be a short stroll to the beach entrance, and room for a pool. Sale ...