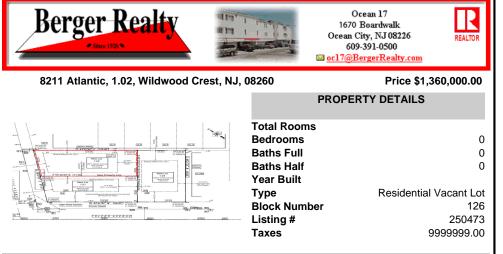

## COMMENTS

Unique opportunity on a popular beach block in Wildwood Crest! Currently the Ala Kai II Motel, this property can accommodate 3 single family homes each sitting on larger sized lots, pending a subdivision approval. Proposed lot size of this lot will be (lot 1.02) 45x111. This property can have water views, be a short stroll to the beach entrance, and room for a pool. Sale ...