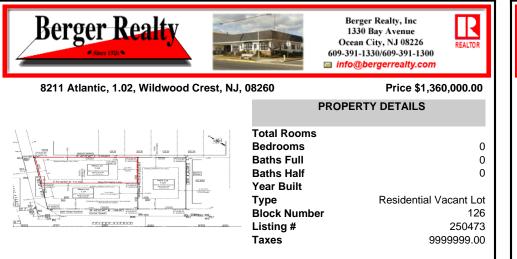

## COMMENTS

Unique opportunity on a popular beach block in Wildwood Crest! Currently the Ala Kai II Motel, this property can accommodate 3 single family homes each sitting on larger sized lots, pending a subdivision approval. Proposed lot size of this lot will be (lot 1.02) 45x111. This property can have water views, be a short stroll to the beach entrance, and room for a pool. Sale ...