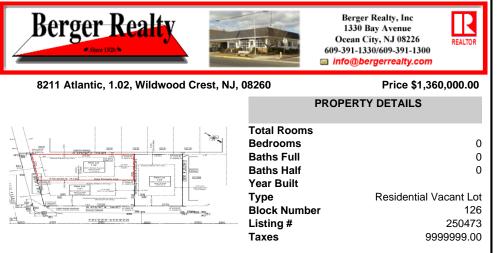

## COMMENTS

Unique opportunity on a popular beach block in Wildwood Crest! Currently the Ala Kai II Motel, this property can accommodate 3 single family homes each sitting on larger sized lots, pending a subdivision approval. Proposed lot size of this lot will be (lot 1.02) 45x111. This property can have water views, be a short stroll to the beach entrance, and room for a pool. Sale ...