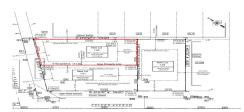

## COMMENTS

Unique opportunity on a popular beach block in Wildwood Crest! Currently the Ala Kai II Motel, this property can accommodate 3 single family homes each sitting on larger sized lots, pending a subdivision approval. Proposed lot size of this lot will be (lot 1.02) 45x111. This property can have water views, be a short stroll to the beach entrance, and room for a pool. Sale ...