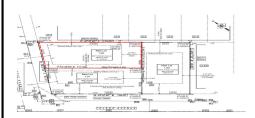

## **COMMENTS**

Unique opportunity on a popular beach block in Wildwood Crest! Currently the Ala Kai II Motel, this property can accommodate 3 single family homes each sitting on larger sized lots, pending a subdivision approval. Proposed lot size of this lot will be (lot 1.02) 45x111. This property can have water views, be a short stroll to the beach entrance, and room for a pool. Sale ...