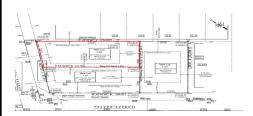

## **COMMENTS**

Unique opportunity on a popular beach block in Wildwood Crest! Currently the Ala Kai II Motel, this property can accommodate 3 single family homes each sitting on larger sized lots, pending a subdivision approval. Proposed lot size of this lot will be (lot 1.02) 45x111. This property can have water views, be a short stroll to the beach entrance, and room for a pool. Sale ...

## COMMENTS

Unique opportunity on a popular beach block in Wildwood Crest! Currently the Ala Kai II Motel, this property can accommodate 3 single family homes each sitting on larger sized lots, pending a subdivision approval. Proposed lot size of this lot will be (lot 1.02) 45x111. This property can have water views, be a short stroll to the beach entrance, and room for a pool. Sale ...