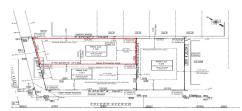

## **COMMENTS**

Unique opportunity on a popular beach block in Wildwood Crest! Currently the Ala Kai II Motel, this property can accommodate 3 single family homes each sitting on larger sized lots, pending a subdivision approval. Proposed lot size of this lot will be (lot 1.02) 45x111. This property can have water views, be a short stroll to the beach entrance, and room for a pool. Sale ...

## COMMENTS

Unique opportunity on a popular beach block in Wildwood Crest! Currently the Ala Kai II Motel, this property can accommodate 3 single family homes each sitting on larger sized lots, pending a subdivision approval. Proposed lot size of this lot will be (lot 1.02) 45x111. This property can have water views, be a short stroll to the beach entrance, and room for a pool. Sale ...