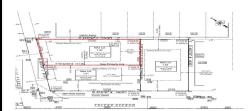

## **COMMENTS**

Unique opportunity on a popular beach block in Wildwood Crest! Currently the Ala Kai II Motel, this property can accommodate 3 single family homes each sitting on larger sized lots, pending a subdivision approval. Proposed lot size of this lot will be (lot 1.02) 45x111. This property can have water views, be a short stroll to the beach entrance, and room for a pool. Sale ...

## COMMENTS

Unique opportunity on a popular beach block in Wildwood Crest! Currently the Ala Kai II Motel, this property can accommodate 3 single family homes each sitting on larger sized lots, pending a subdivision approval. Proposed lot size of this lot will be (lot 1.02) 45x111. This property can have water views, be a short stroll to the beach entrance, and room for a pool. Sale ...