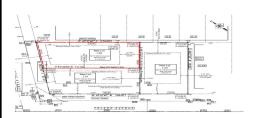

## **COMMENTS**

Unique opportunity on a popular beach block in Wildwood Crest! Currently the Ala Kai II Motel, this property can accommodate 3 single family homes each sitting on larger sized lots, pending a subdivision approval. Proposed lot size of this lot will be (lot 1.02) 45x111. This property can have water views, be a short stroll to the beach entrance, and room for a pool. Sale ...

## COMMENTS

Unique opportunity on a popular beach block in Wildwood Crest! Currently the Ala Kai II Motel, this property can accommodate 3 single family homes each sitting on larger sized lots, pending a subdivision approval. Proposed lot size of this lot will be (lot 1.02) 45x111. This property can have water views, be a short stroll to the beach entrance, and room for a pool. Sale ...