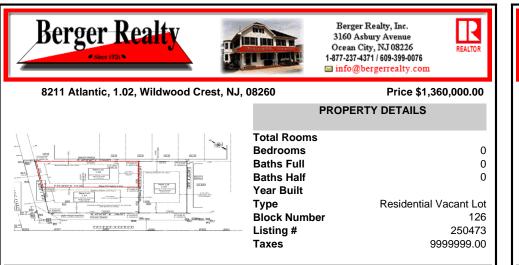

## COMMENTS

Unique opportunity on a popular beach block in Wildwood Crest! Currently the Ala Kai II Motel, this property can accommodate 3 single family homes each sitting on larger sized lots, pending a subdivision approval. Proposed lot size of this lot will be (lot 1.02) 45x111. This property can have water views, be a short stroll to the beach entrance, and room for a pool. Sale ...