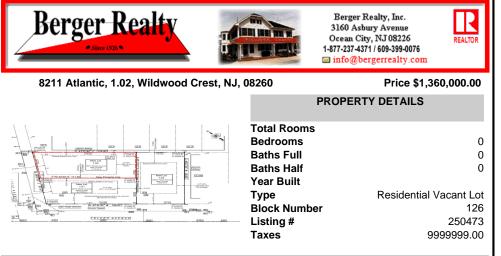

## COMMENTS

Unique opportunity on a popular beach block in Wildwood Crest! Currently the Ala Kai II Motel, this property can accommodate 3 single family homes each sitting on larger sized lots, pending a subdivision approval. Proposed lot size of this lot will be (lot 1.02) 45x111. This property can have water views, be a short stroll to the beach entrance, and room for a pool. Sale ...