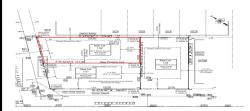

## **COMMENTS**

Unique opportunity on a popular beach block in Wildwood Crest! Currently the Ala Kai II Motel, this property can accommodate 3 single family homes each sitting on larger sized lots, pending a subdivision approval. Proposed lot size of this lot will be (lot 1.02) 45x111. This property can have water views, be a short stroll to the beach entrance, and room for a pool. Sale ...

## COMMENTS

Unique opportunity on a popular beach block in Wildwood Crest! Currently the Ala Kai II Motel, this property can accommodate 3 single family homes each sitting on larger sized lots, pending a subdivision approval. Proposed lot size of this lot will be (lot 1.02) 45x111. This property can have water views, be a short stroll to the beach entrance, and room for a pool. Sale ...