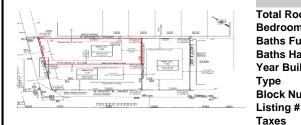

## **COMMENTS**

Unique opportunity on a popular beach block in Wildwood Crest! Currently the Ala Kai II Motel, this property can accommodate 3 single family homes each sitting on larger sized lots, pending a subdivision approval. Proposed lot size of this lot will be (lot 1.02) 45x111. This property can have water views, be a short stroll to the beach entrance, and room for a pool. Sale ...

## COMMENTS

Unique opportunity on a popular beach block in Wildwood Crest! Currently the Ala Kai II Motel, this property can accommodate 3 single family homes each sitting on larger sized lots, pending a subdivision approval. Proposed lot size of this lot will be (lot 1.02) 45x111. This property can have water views, be a short stroll to the beach entrance, and room for a pool. Sale ...