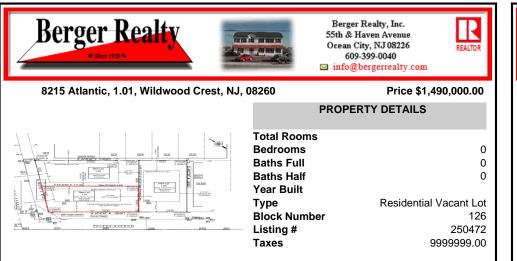

## COMMENTS

Unique opportunity on a popular beach block in Wildwood Crest! Currently the Ala Kai II Motel, this property can accommodate 3 single family homes each sitting on larger sized lots, pending a subdivision approval. Proposed lot size of this lot will be (lot 1.01) 45.7x103. This corner property will have water views, be a short stroll to the beach entrance, and room for a p...

# COMMENTS

Unique opportunity on a popular beach block in Wildwood Crest! Currently the Ala Kai II Motel, this property can accommodate 3 single family homes each sitting on larger sized lots, pending a subdivision approval. Proposed lot size of this lot will be (lot 1.01) 45.7x103. This corner property will have water views, be a short stroll to the beach entrance, and room for a p...