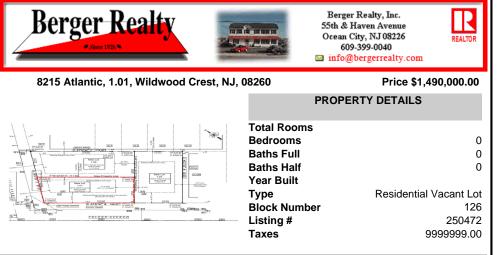

## COMMENTS

Unique opportunity on a popular beach block in Wildwood Crest! Currently the Ala Kai II Motel, this property can accommodate 3 single family homes each sitting on larger sized lots, pending a subdivision approval. Proposed lot size of this lot will be (lot 1.01) 45.7x103. This corner property will have water views, be a short stroll to the beach entrance, and room for a p...

# COMMENTS

Unique opportunity on a popular beach block in Wildwood Crest! Currently the Ala Kai II Motel, this property can accommodate 3 single family homes each sitting on larger sized lots, pending a subdivision approval. Proposed lot size of this lot will be (lot 1.01) 45.7x103. This corner property will have water views, be a short stroll to the beach entrance, and room for a p...